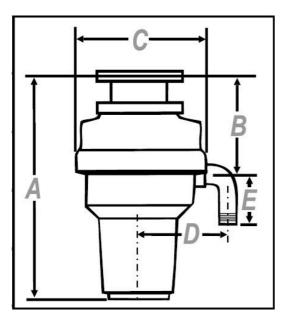

| Specifications             | Model WF-100            |                      |
|----------------------------|-------------------------|----------------------|
| Power                      | 1/2 hp 375 Watts        |                      |
| Motor Start Speed          | 4,000 rpm               |                      |
| Operating Speed            | 2,800 rpm               |                      |
| Voltage                    | 220-240V                |                      |
| Current                    | 2.3 Amp                 |                      |
| Hertz                      | 50/60 Hz                |                      |
| Motor Type                 | Permanent Magnet        |                      |
| Splash Guard               | PVC                     |                      |
| Drain Outlet               | Polycarbonate 940       |                      |
| Grind Ring                 | Stainless Steel         |                      |
| Swivel Impellers           | Stainless Steel Stamped |                      |
| Balanced Turntable         | Stainless Steel         |                      |
| Balanced Armature Shaft    | Stainless Steel         |                      |
| Hopper                     | Polycarbonate 940       |                      |
| Insulation                 | Aerospace Soundsure     |                      |
| Drain Housing              | Phenolic EA-5551J       |                      |
| Circuit Overload Protector | Manual Reset Breaker    |                      |
| Sink Flange                | Polycarbonate 940       |                      |
| Mounting System            | Easy-fit MountMaster    |                      |
| Stopper                    | ABS                     |                      |
| Bearings                   | Permanent Sealed Sleeve |                      |
| Sound Insulation on Shell  | Partial                 |                      |
| Individual Shipping Weight | 4.3 kg                  |                      |
| Measurement A              | 355 mm                  |                      |
| Measurement B              | 165 mm                  |                      |
| Measurement C              | 121 mm                  |                      |
| Measurement D              | 135mm White             | 140mm                |
|                            | Elbow                   | Black Elbow          |
| Measurement E              | 70mm White Elbow        | 100mm<br>Black Elbow |
| Grinding System            | MaxForce                |                      |
| Chamber Capacity           | 700 ml                  |                      |
| Corrosion Warranty         | Lifetime                |                      |
| Warranty                   | 10 Years                |                      |
|                            |                         |                      |